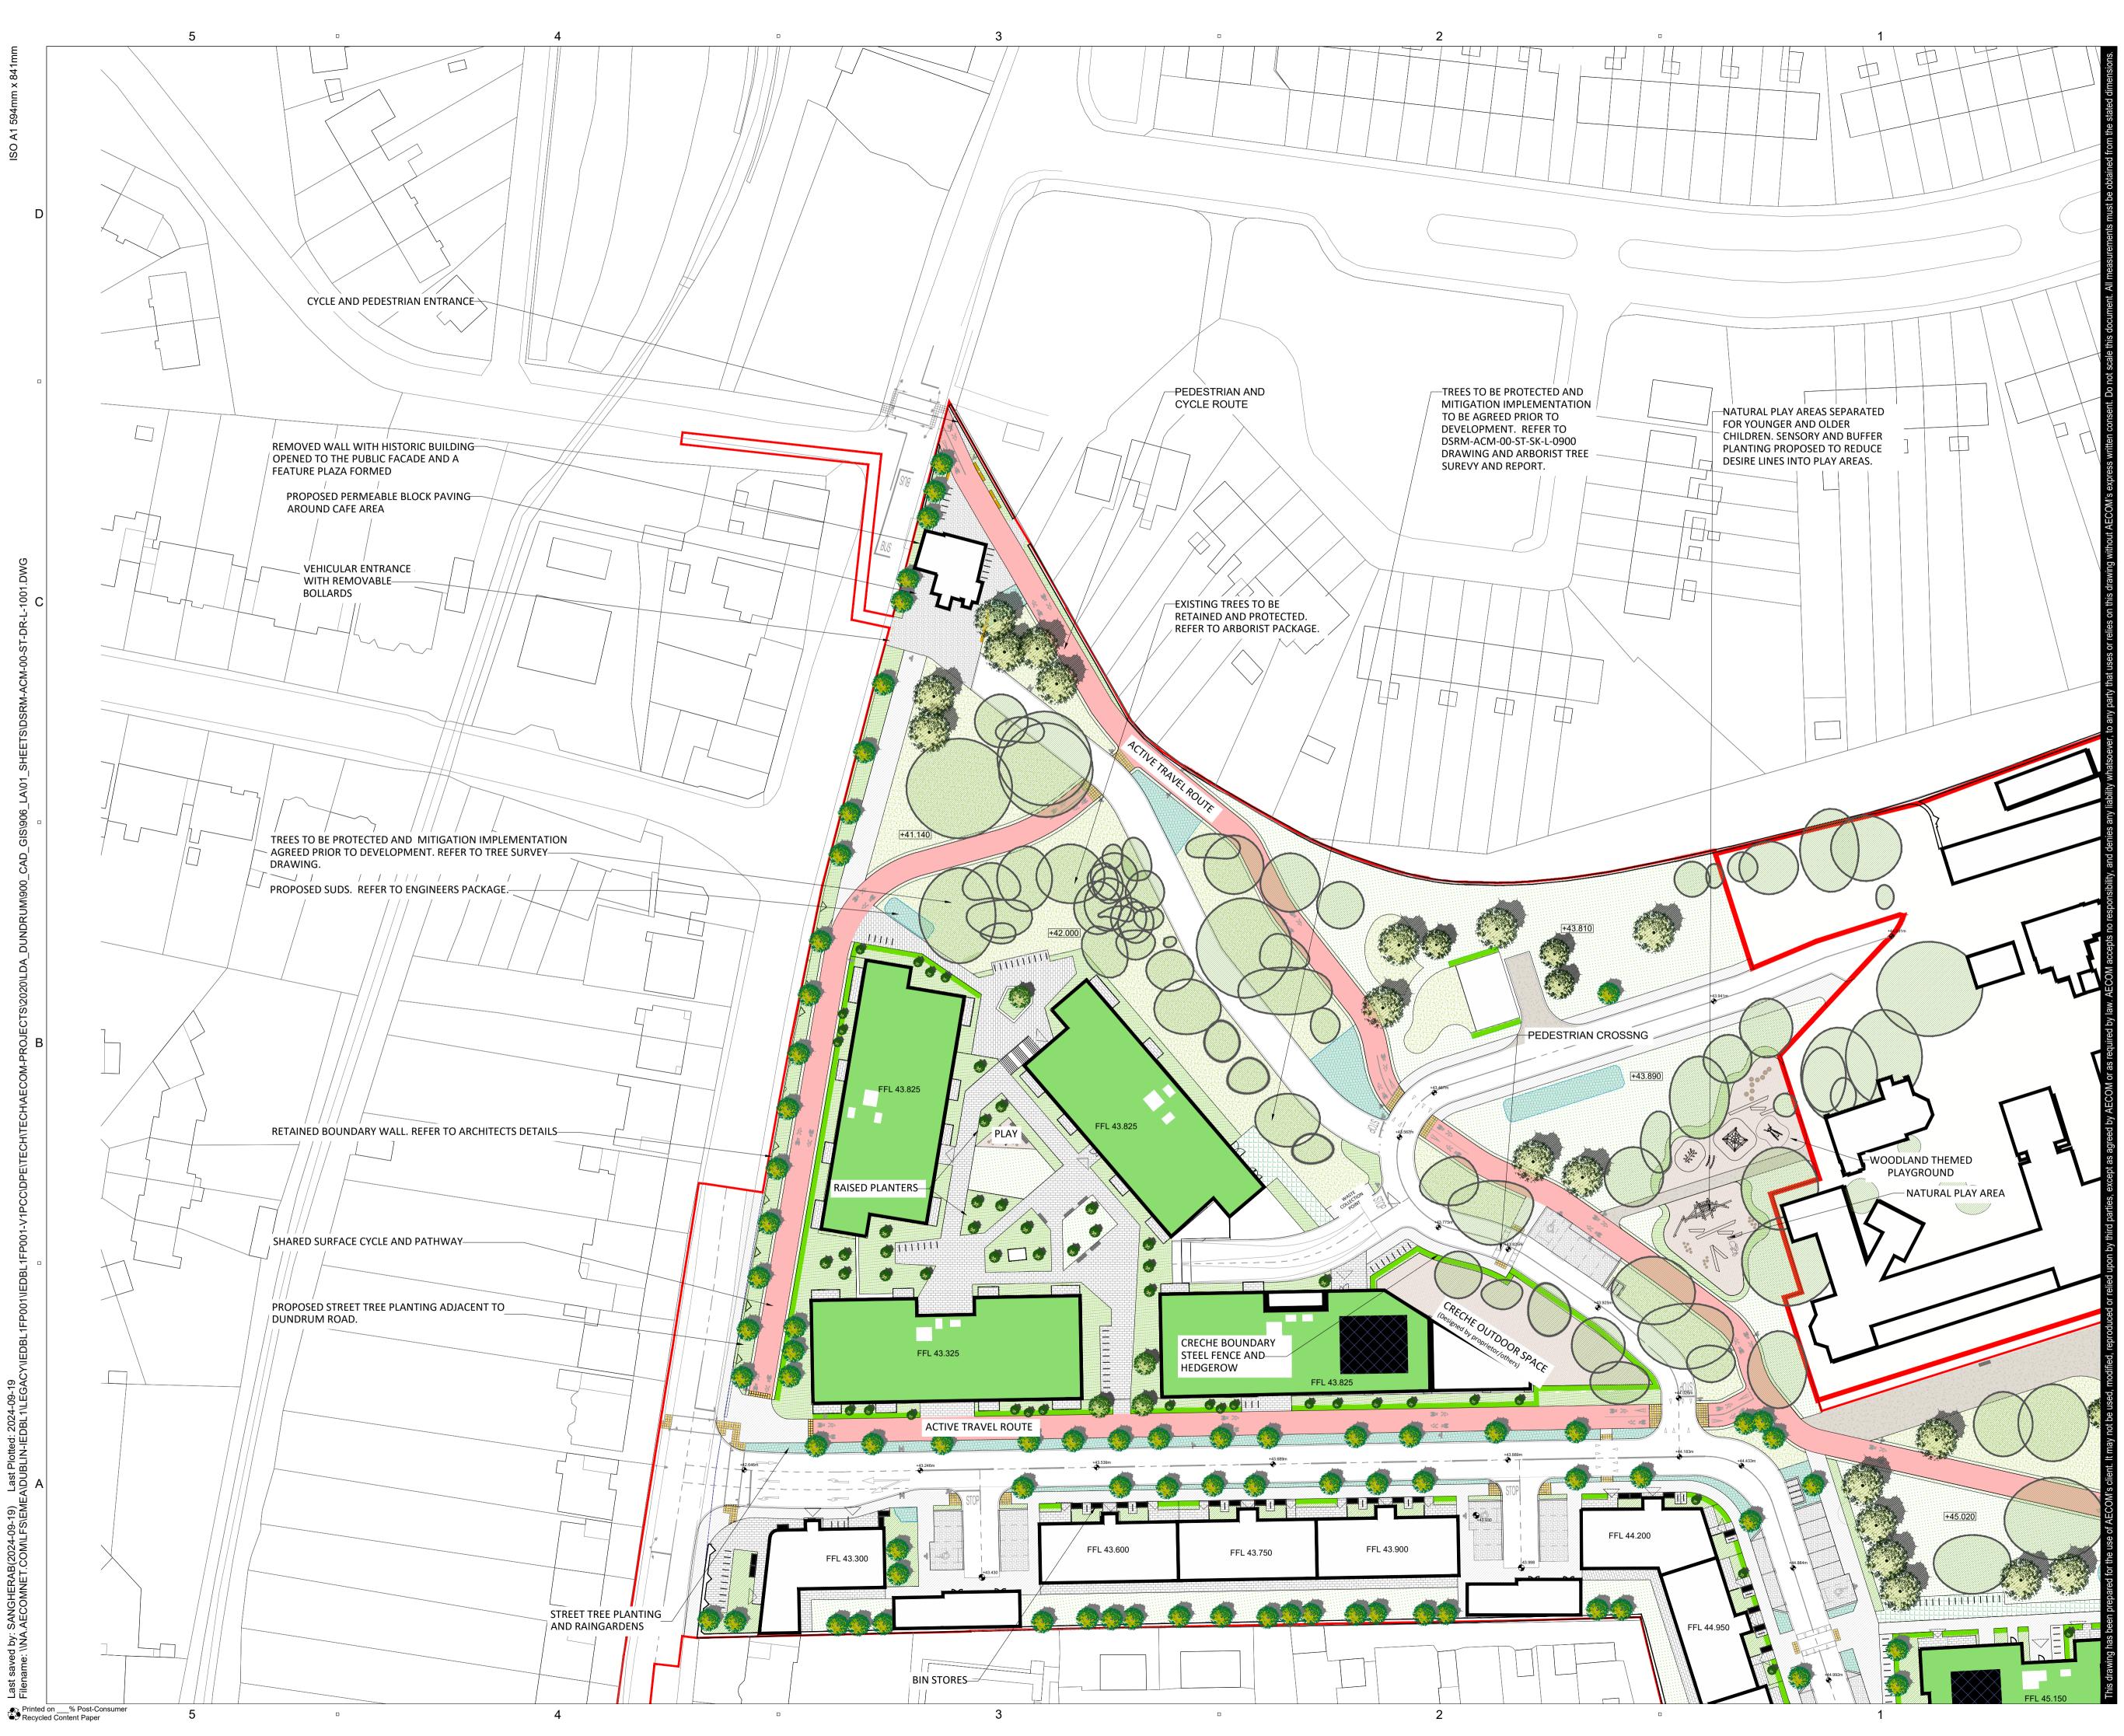

#### FGEND

| _EGEND        |                                                                                                                              |                                   |  |  |  |
|---------------|------------------------------------------------------------------------------------------------------------------------------|-----------------------------------|--|--|--|
| -             | Site Boundary                                                                                                                |                                   |  |  |  |
| Ò             | Existing Trees R                                                                                                             | etained                           |  |  |  |
|               | Proposed Parkland Trees                                                                                                      |                                   |  |  |  |
| ۲             | Proposed Street Trees                                                                                                        |                                   |  |  |  |
| *             | Proposed Feature Trees                                                                                                       |                                   |  |  |  |
| $\bigotimes$  | Proposed Fruit Trees                                                                                                         |                                   |  |  |  |
|               | Amenity Lawn                                                                                                                 |                                   |  |  |  |
|               | Mown Grass Strip                                                                                                             |                                   |  |  |  |
|               | Meadow Grass                                                                                                                 |                                   |  |  |  |
|               | Native Groundcover Planting Mix                                                                                              |                                   |  |  |  |
|               | Ornamental Shrubs and Ground Covers                                                                                          |                                   |  |  |  |
|               | Raingarden / Bioretention to<br>Civil Engineers Details                                                                      |                                   |  |  |  |
|               | Native Woodland Mix                                                                                                          |                                   |  |  |  |
|               | <b>Grasscrete</b> (For Ground Floor<br>Plant Access and Fire Tender Access)                                                  |                                   |  |  |  |
|               | Hedge Planting (Privacy hedge planting to ground floor units)                                                                |                                   |  |  |  |
|               | Parkland Surface<br>Resin Bound Gravel                                                                                       |                                   |  |  |  |
|               | Footpath<br>Exposed Aggregate Concrete                                                                                       |                                   |  |  |  |
|               | Feature Plaza Paving<br>Mixed Unit Granite Sett                                                                              |                                   |  |  |  |
|               | Plaza Paving<br>Small Unit Precast Concrete                                                                                  |                                   |  |  |  |
|               | Privacy Ground Floor Patio & Courtyard Paving<br>Small Unit Precast Concrete                                                 |                                   |  |  |  |
|               | Parking Paving Small Unit Permeable Concrete                                                                                 |                                   |  |  |  |
|               | Cycle Way<br>HRA with Coloured Chipping                                                                                      |                                   |  |  |  |
|               | Shared Surface & Raised Table                                                                                                |                                   |  |  |  |
|               | HRA with Coloured Chipping Play Area                                                                                         |                                   |  |  |  |
|               | Integrated Constructed Wetland<br>to Civil Engineers Details                                                                 |                                   |  |  |  |
|               | Green Roofs & PV Panels to Architects<br>/ Engineers Details                                                                 |                                   |  |  |  |
| 43.600        | Target Landscape Levels                                                                                                      |                                   |  |  |  |
| FL 43.600     | Building FFL's Levels to Architects Details (FFL's<br>Shown are to Finished Ground Floor Levels of Apartment/Housing Blocks) |                                   |  |  |  |
| +43.489m      | Road Levels to Civil Engineers Details                                                                                       |                                   |  |  |  |
| SSUE/REVISION |                                                                                                                              |                                   |  |  |  |
|               |                                                                                                                              |                                   |  |  |  |
| P7            | 19.09.24                                                                                                                     | Final Planning Issue/LDA comments |  |  |  |
| P6            | 04.09.24                                                                                                                     | Final Planning Issue              |  |  |  |